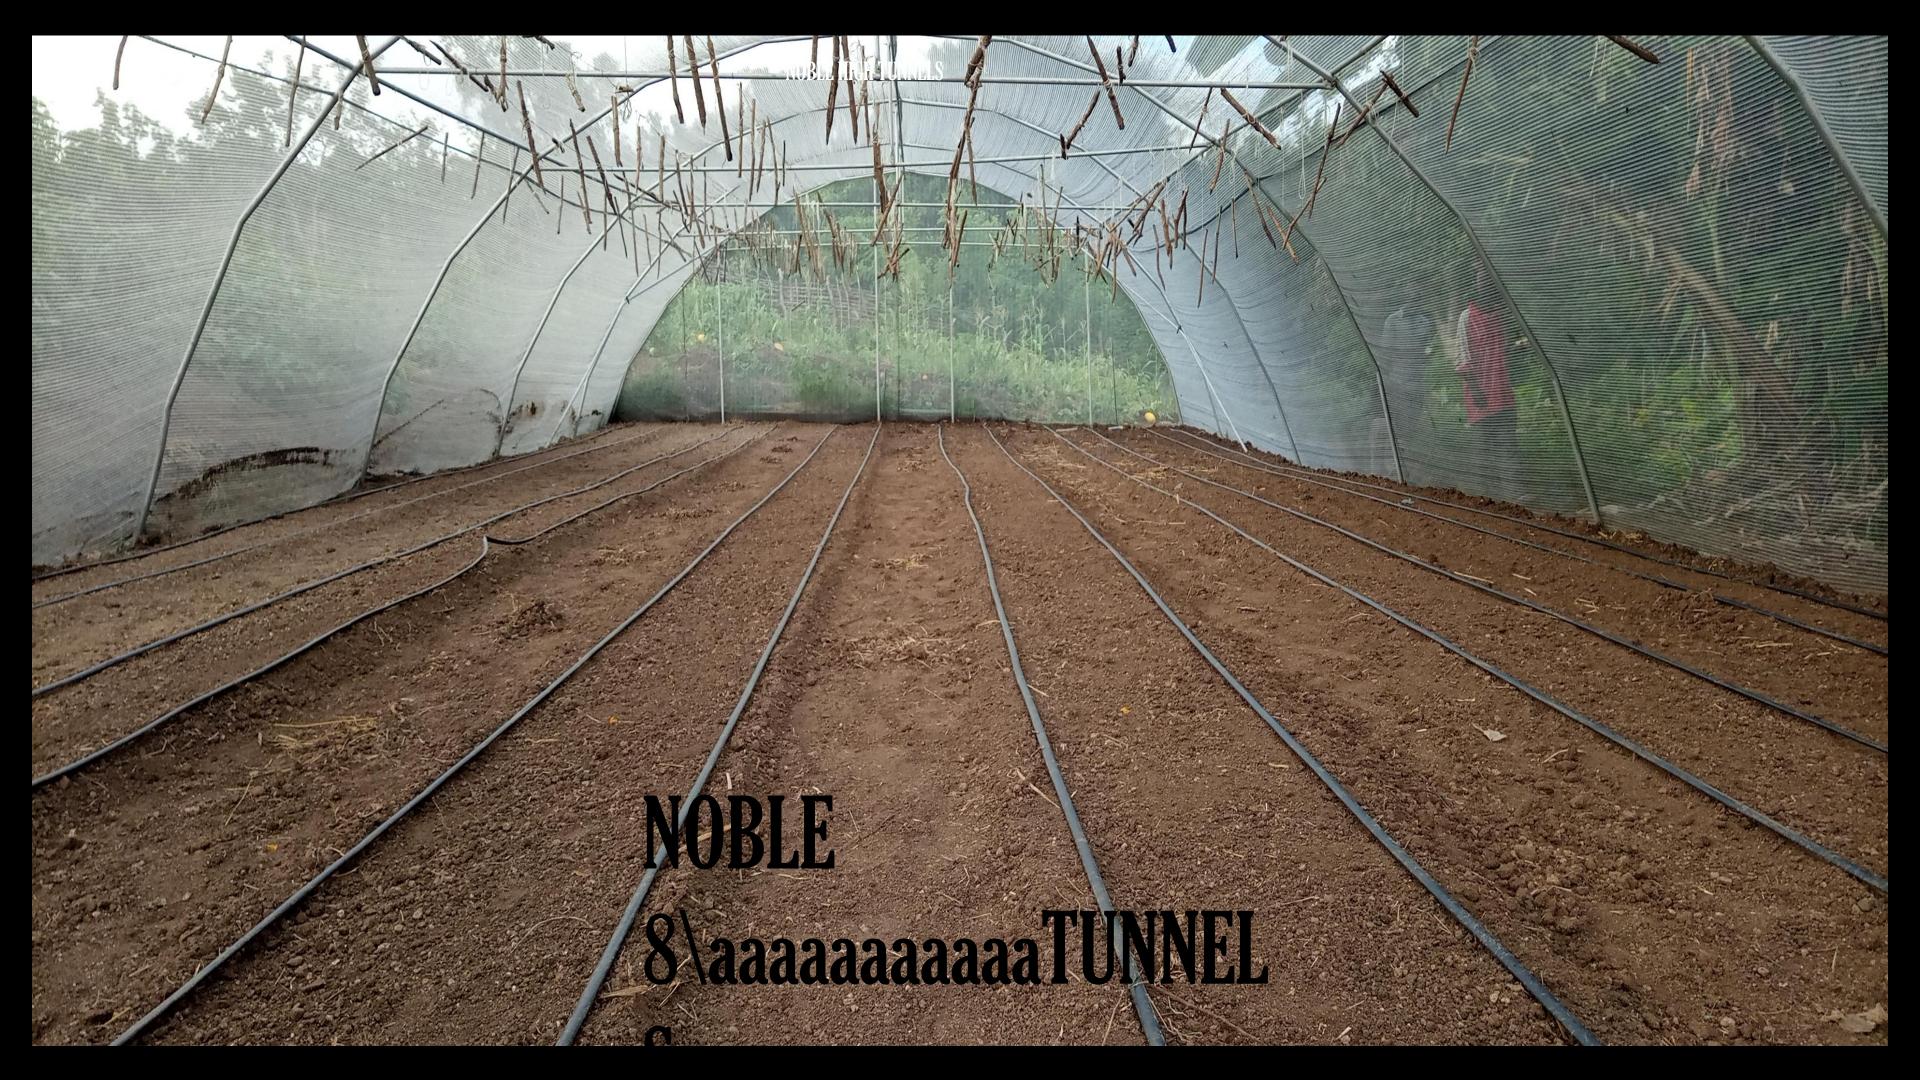

## **NOBLE GREENHOUSE**

Malawi's First manufactured Greenhouse.

- Total control over
  Environment
- Protects plant from pests and diseases
- High Structure Strength
  Ideally suited for Malawian climate

#### **NOBLE GREENHOUSE**