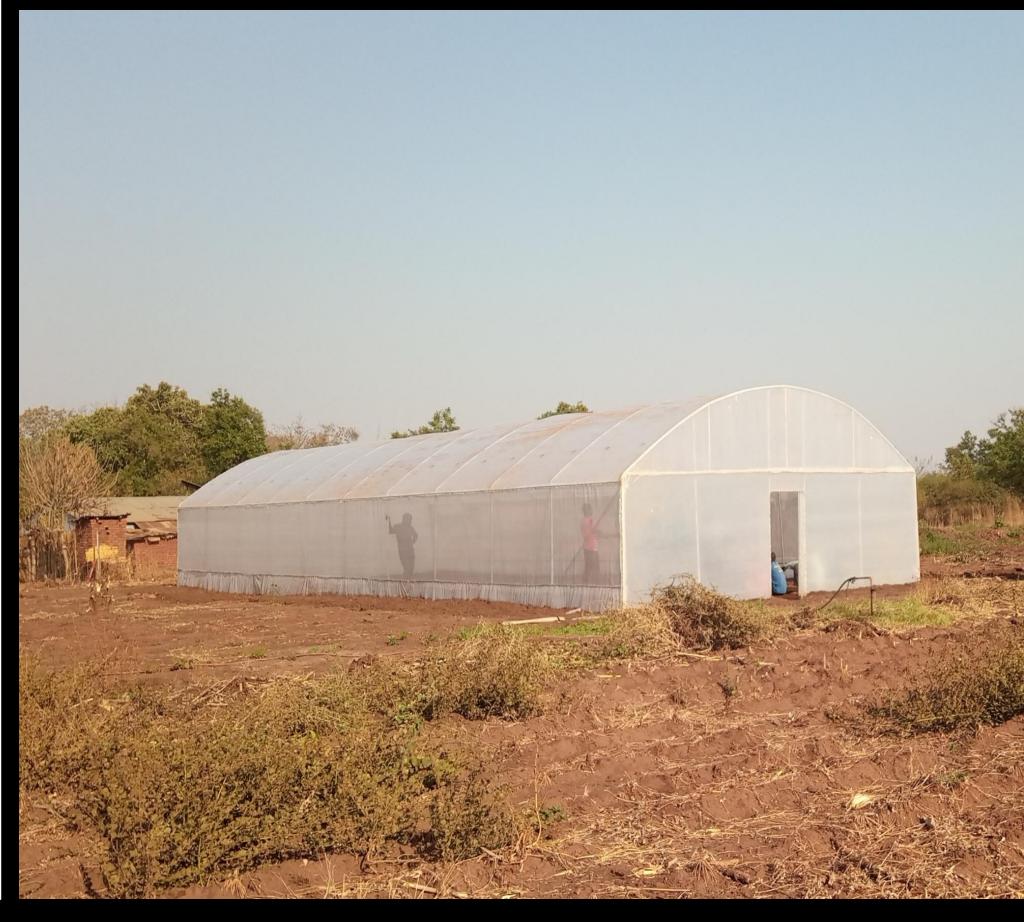

## **NOBLE GREENHOUSE**

Malawi's First manufactured Greenhouse.

- Total control over
  Environment
- Protects plant from pests and diseases
- High Structure Strength
  Ideally suited for Malawian climate

#### **NOBLE GREENHOUSE**