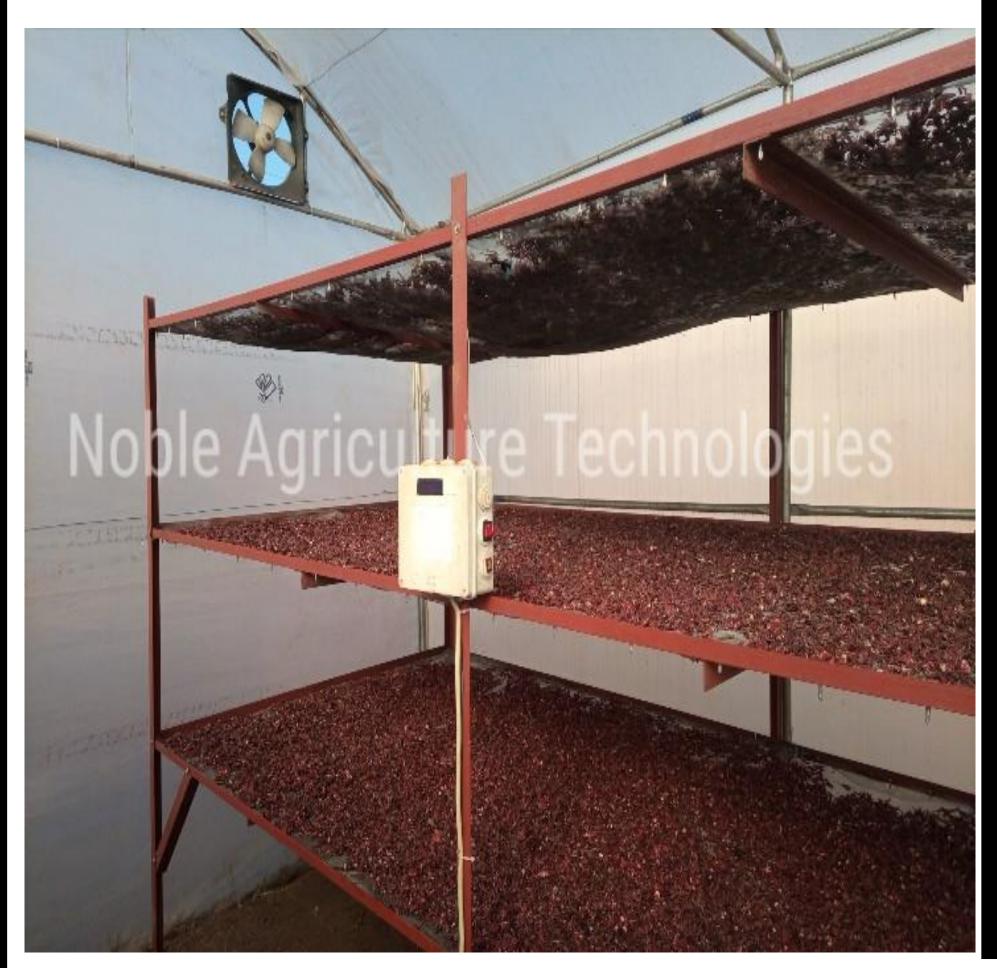

#### Greenhouse solar Dryer

- Uses greenhouse effect to dry crops
- Automated Temperature and Humidity control
- Clean drying environment
- Uniform drying of crops
- Fast drying (2 days)

Technology for growing plants In nutrient solutions that supply nutrient elements needed for optimum plant growth